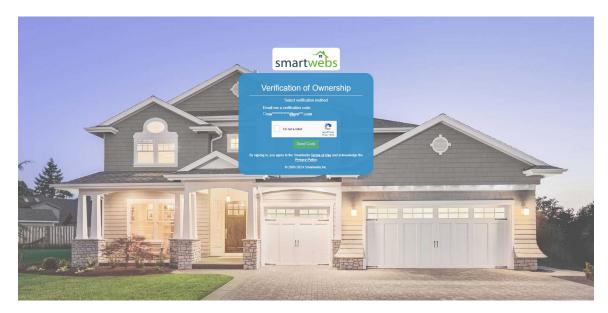

#### Verification

When you click to "Create my account" you will be directed to <u>office.smartwebs.com</u> (pro tip: bookmark this site for future reference), here you will need to verify that you are not a robot and initiate a code that will be sent to your email.

Go to <a href="https://office.smartwebs.com">https://office.smartwebs.com</a> (pro tip: bookmark this site for future reference) and click "Residents: click here to setup your account"

Verification of Ownership: Enter "Sienna" in the association name and your zip code. Then click Search.

Click on your neighborhood name.

Enter your last name and at least three characters of your address. Then click Select by your name.

You will need to verify that you are not a robot and initiate a code that will be sent to your email.