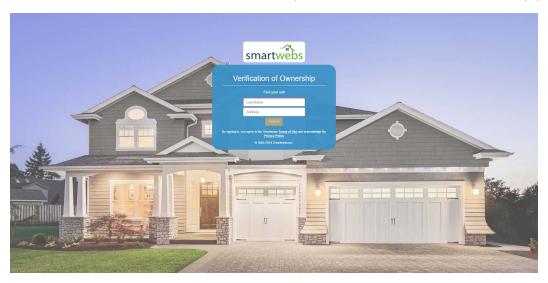

Go to <a href="https://office.smartwebs.com">https://office.smartwebs.com</a> (pro tip: bookmark this site for future reference) and click "Residents: click here to setup your account"

Verification of Ownership: Enter "Sienna" in the association name and your zip code. Then click Search.