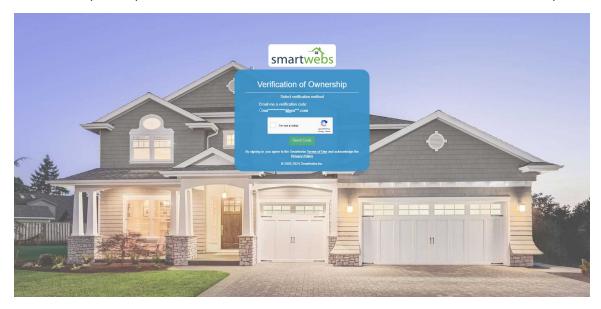

#### Verification

When you click to "Create my account" you will be directed to <u>office.smartwebs.com</u> (pro tip: bookmark this site for future reference), here you will need to verify that you are not a robot and initiate a code that will be sent to your email.

Click on your neighborhood name.

Enter your last name and at least three characters of your address. Then click Select by your name.

You will need to verify that you are not a robot and initiate a code that will be sent to your email.