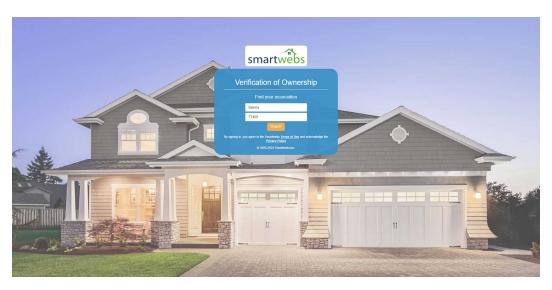

Go to <a href="https://office.smartwebs.com">https://office.smartwebs.com</a> (pro tip: bookmark this site for future reference) and click "Residents: click here to setup your account"

Verification of Ownership: Enter "Sienna" in the association name and your zip code. Then click Search.