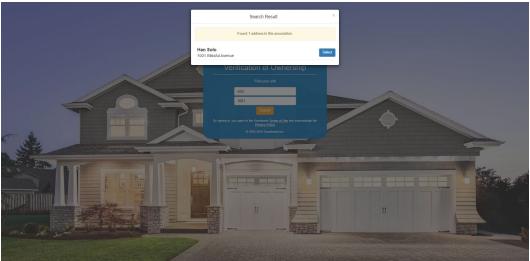

Click on your neighborhood name.

Enter your last name and at least three characters of your address. Then click Select by your name.

You will need to verify that you are not a robot and initiate a code that will be sent to your email.