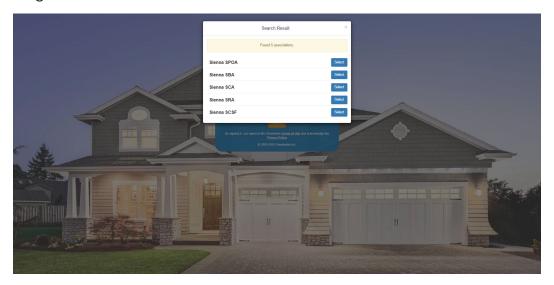

Click on your neighborhood name.

Enter your last name and at least three characters of your address. Then click Select by your name.

You will need to verify that you are not a robot and initiate a code that will be sent to your email.