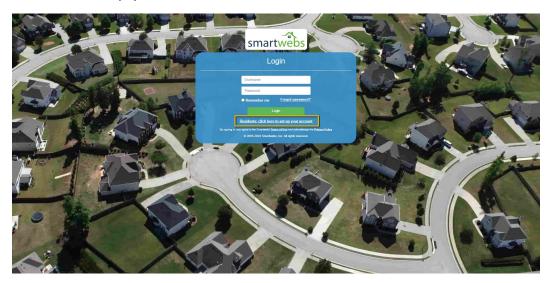

Go to <a href="https://office.smartwebs.com">https://office.smartwebs.com</a> (pro tip: bookmark this site for future reference) and click "Residents: click here to setup your account"

Verification of Ownership: Enter "Sienna" in the association name and your zip code. Then click Search.