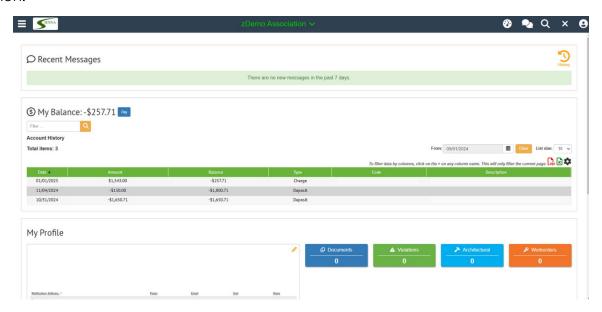

# Resident Portal – Owner Setup Guide

We would like to welcome you to our brand-new Resident Portal! We hope this exciting new tool can be an easy and efficient way to connect you not only to your HOA but your personal owner information!

### Registration

Your final step in set up will now be to create your username and password. These will be used moving forward to login to <u>office.smartwebs.com</u> and access your unit information.

Finalize this step by clicking "Sign Up."