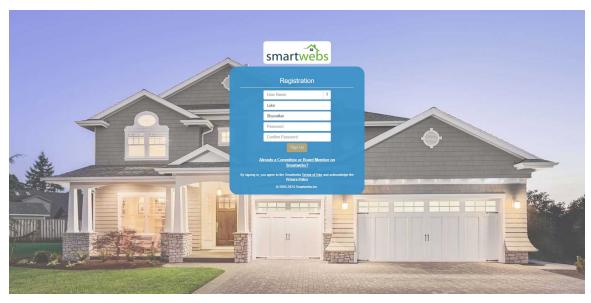

### Registration

Your final step in set up will now be to create your username and password. These will be used moving forward to login to <u>office.smartwebs.com</u> and access your unit information.

Finalize this step by clicking "Sign Up."